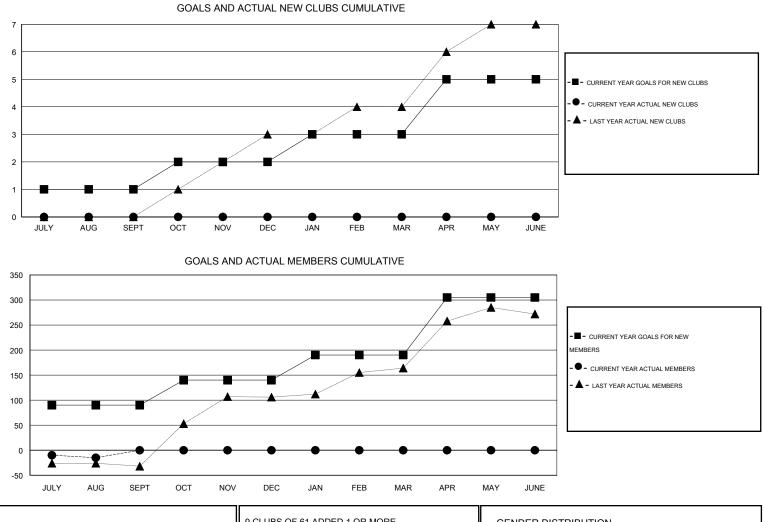

## JUSWAN TJOE GMT

| I OCATION | INDONESIA |
|-----------|-----------|
| LUCATION  | INDONESIA |

| GMT: JUSWAN TJOE      |        | TJOE             | LOCATION INDONESIA  |                            |                             | GMT CA 7      |                    |                                  |                              |                             |
|-----------------------|--------|------------------|---------------------|----------------------------|-----------------------------|---------------|--------------------|----------------------------------|------------------------------|-----------------------------|
|                       |        |                  | Clubs               |                            |                             |               |                    | Members                          |                              |                             |
| RESULTS FOR 2014-2015 |        |                  |                     |                            | RESULTS FOR 2014-2015       |               |                    |                                  |                              |                             |
| QUARTE                | R      | NEW CLUB<br>GOAL | ACTUAL NEW<br>CLUBS | ACTUAL<br>DROPPED<br>CLUBS | ACTUAL NET<br>GAIN/<br>LOSS | QUARTER       | NEW MEMBER<br>GOAL | ACTUAL TOTAL<br>MEMBERS<br>ADDED | ACTUAL<br>DROPPED<br>MEMBERS | ACTUAL NET<br>GAIN/<br>LOSS |
| JULY/AUG              | S/SEPT | 1                | 0                   | 0                          | 0                           | JULY/AUG/SEPT | 90                 | 16                               | 31                           | -15                         |
| OCT/NOV/              | /DEC   | 1                | 0                   | 0                          | 0                           | OCT/NOV/DEC   | 50                 | 0                                | 0                            | 0                           |
| JAN/FEB/N             | MAR    | 1                | 0                   | 0                          | 0                           | JAN/FEB/MAR   | 50                 | 0                                | 0                            | 0                           |
| APR/MAY/              | JUNE   | 2                | 0                   | 0                          | 0                           | APR/MAY/JUNE  | 115                | 0                                | 0                            | 0                           |